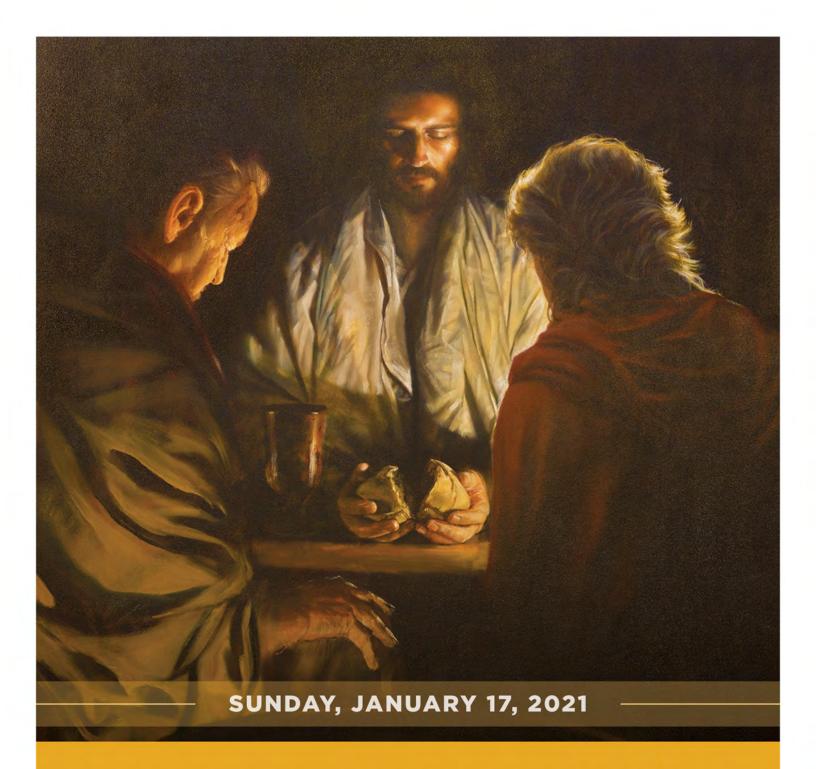

# **2ND SUNDAY IN ORDINARY TIME**

610

Jesus turned and saw them following him and said to them, "What are you looking for?" They said to him, "Rabbi"—which translated means Teacher— "where are you staying?" He said to them, "Come, and you will see." - Jn 1:38-39a